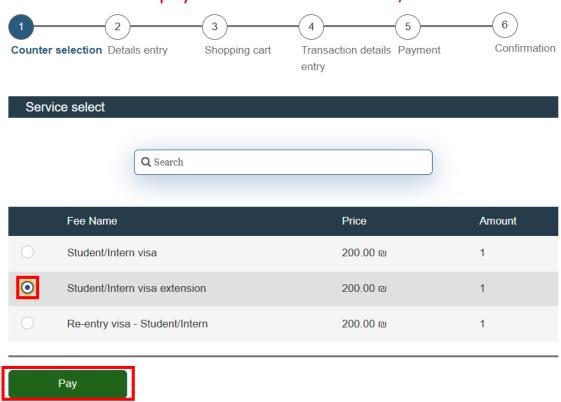

#### Please note!

The payments for the visa extension and for the multiple entries permit ("inter-visa") are separate. You need to pay twice.

For the visa extension payment choose "Student/Intern visa extension"