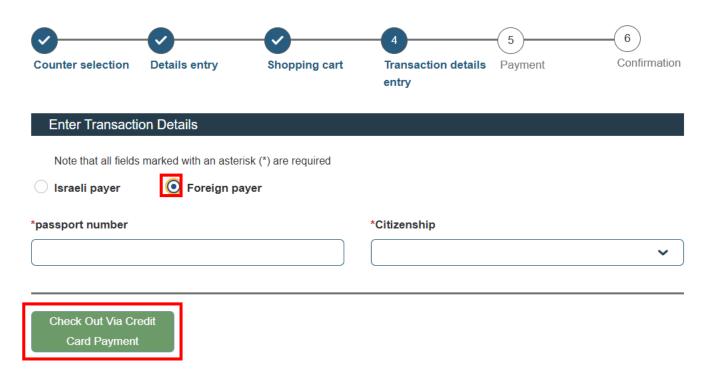

# 4. Choose "Foreign payer" in order to be able to type your passport number.

Note: your student ID number is **not accepted** as an ID number in the state of Israel, and the ministry of interior will NOT accept a payment with a student ID number. You must use your **passport number**.