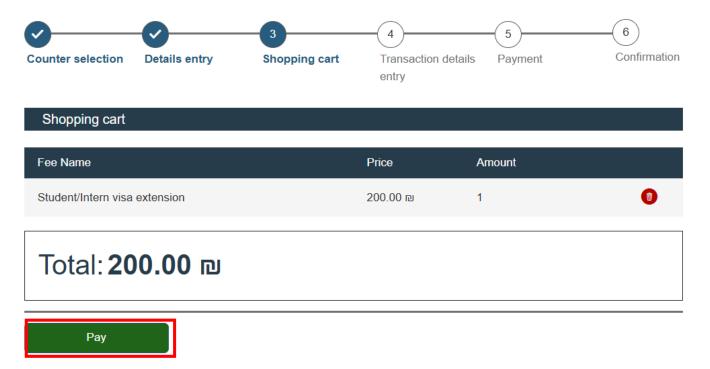

#### Please note!

The payments for the visa extension and for the multiple entries permit ("inter-visa") are separate. You need to pay twice.

For the visa extension payment choose "Student/Intern visa extension"



#### Enter your personal details.

Please make sure that all the details correspond to the applicant. The Ministry of Interior cannot accept receipts with mistakes in the personal information.



#### Here you will see a confirmation for the kind of visa you're paying for



# 4. Choose "Foreign payer" in order to be able to type your passport number.

Note: your student ID number is **not accepted** as an ID number in the state of Israel, and the ministry of interior will NOT accept a payment with a student ID number. You must use your **passport number**.



# <mark>5. Payment details:</mark>

- a. Enter personal details of the applicant\*
- b. Choose "Foreign Credit Card / Foreign Resident Holding Local Card"
- c. Enter the credit card details
- \* Kindly note: enter the personal details of the **visa applicant**, even in case the card is not in your name.

|                                       |                        |                         | <b>2</b>                 |                     | <u>6</u>     |
|---------------------------------------|---