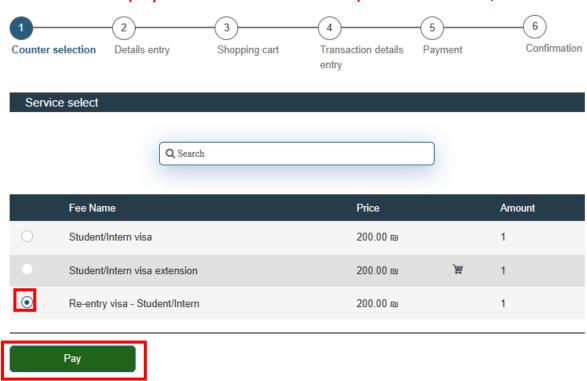

|              |
| *CVV                                  |                        |                         |                          |                     |              |
|                                       |                        |                         |                          |                     |              |
| have read and I ad                    | ccept the terms of use | е.                      |                          |                     |              |
| Pay                                   |                        |                         |                          |                     |              |

#### For the multiple entry permit (inter-visa) payment:

### 1. For the inter-visa payment choose "Re-entry visa — Student/Intern"



## Enter your personal details.

Please make sure that all the details correspond to the applicant. The Ministry of Interior **cannot** accept receipts with mistakes in the personal information.

| <b>2</b>                                                      | 3             | 4 5                           | 6            |  |  |  |  |  |
|---------------------------------------------------------------|---------------|-------------------------------|--------------|--|--|--|--|--|
| Counter selection Details entry                               | Shopping cart | Transaction details Payment   | Confirmation |  |  |  |  |  |
|                                                               |               | entry                         |              |  |  |  |  |  |
|