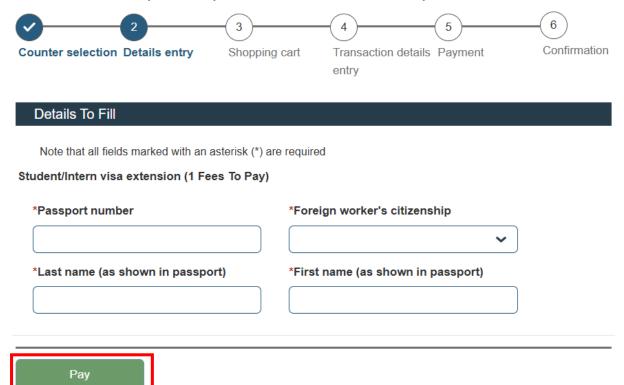

#### Enter your personal details.

Please make sure that all the details correspond to the applicant. The Ministry of Interior cannot accept receipts with mistakes in the personal information.